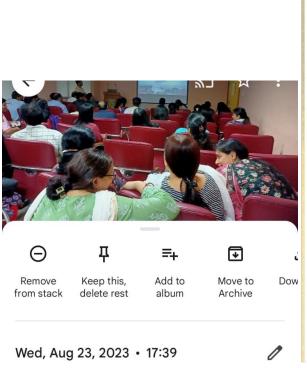

#### **Summarized details of Events/ Activities:**

| Sr. | Name of Events/ Activity | Date of     | No. of           | No. of   | Name of the      |
|-----|--------------------------|-------------|------------------|----------|------------------|
| No  |                          | Event/      | <b>Faculties</b> | Students | Resource Person  |
|     |                          | Activity    | Attended         | Attended |                  |
| 1   | Seminar on "What is      | 23 Aug 2023 |                  | -        | Dr. Sunila Hooda |
|     | IPR: understanding the   |             | 85               |          |                  |
|     | basics"                  |             |                  |          |                  |
| 2   | Seminar on "Filing       | 5 Jan 2024  | 45               | -        | Prof. Vandana    |
|     | Patent:A-Z"              |             |                  |          | Gupta            |

#### **Detailed Information about Events:**

1. Title of the event: What is IPR: Understanding the basics

2. Date and duration: 60 + 30 mins

3. Venue/online: Seminar Room

4. Nature of event: Intracollege

- 5. Resource person their affiliation and brief profile of each speaker: Dr. Sunila Hooda (Assistant Professor, Department of Microbiology, Ram Lal Anand College, Univ. Delhi. has been teaching a course on Biosafety and IPR for the last 6 yrs.)
- 6. Brief summary of the event: It was an informative session for the faculty on the different forms of Intellectual Property Rights and also on infringement of the IPRs of others so that the faculty members are aware that what all they can share with the students and use in their online teaching resources.
- 7. Teams / Individual participants outside the college: nil
- 8. Number of participating faculty members and attendance list of faculties