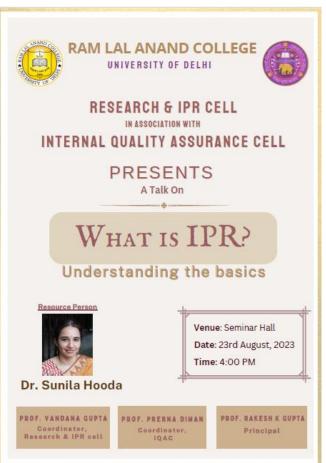

#### **Summarized details of Events/ Activities:**

| Sr. | Name of Events/ Activity | Date of     | No. of           | No. of   | Name of the      |
|-----|--------------------------|-------------|------------------|----------|------------------|
| No  |                          | Event/      | <b>Faculties</b> | Students | Resource Person  |
|     |                          | Activity    | Attended         | Attended |                  |
| 1   | Seminar on "What is      | 23 Aug 2023 |                  | -        | Dr. Sunila Hooda |
|     | IPR: understanding the   |             | 85               |          |                  |
|     | basics"                  |             |                  |          |                  |
| 2   | Seminar on "Filing       | 5 Jan 2024  | 45               | -        | Prof. Vandana    |
|     | Patent:A-Z"              |             |                  |          | Gupta            |

#### **Detailed Information about Events:**

1. Title of the event: What is IPR: Understanding the basics

2. Date and duration: 60 + 30 mins

3. Venue/online: Seminar Room

4. Nature of event: Intracollege

- 5. Resource person their affiliation and brief profile of each speaker: Dr. Sunila Hooda (Assistant Professor, Department of Microbiology, Ram Lal Anand College, Univ. Delhi. has been teaching a course on Biosafety and IPR for the last 6 yrs.)
- 6. Brief summary of the event: It was an informative session for the faculty on the different forms of Intellectual Property Rights and also on infringement of the IPRs of others so that the faculty members are aware that what all they can share with the students and use in their online teaching resources.
- 7. Teams / Individual participants outside the college: nil
- 8. Number of participating faculty members and attendance list of faculties